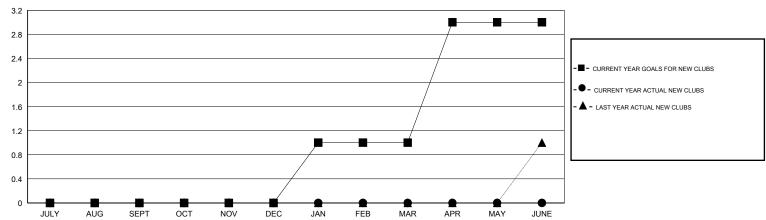

## GMT: HAL GRIFFIN LOCATION TEXAS GMT CA 1

|               |                  | Clubs            |                  |                  | Members               |                    |                                     |                    |                  |  |
|---------------|------------------|------------------|------------------|------------------|-----------------------|--------------------|-------------------------------------|--------------------|------------------|--|
|               | RESUL            | TS FOR 2014-2015 |                  |                  | RESULTS FOR 2014-2015 |                    |                                     |                    |                  |  |
| QUARTER       | NEW CLUB<br>GOAL | NEW CLUBS        | DROPPED<br>CLUBS | NET<br>GAIN/LOSS | QUARTER               | NEW MEMBER<br>GOAL | CHARTER AND<br>NEW MEMBERS<br>ADDED | DROPPED<br>MEMBERS | NET<br>GAIN/LOSS |  |
| JULY/AUG/SEPT | 0                | 0                | 0                | 0                | JULY/AUG/SEPT         | 20                 | 61                                  | 161                | -100             |  |
| OCT/NOV/DEC   | 0                | 0                | 0                | 0                | OCT/NOV/DEC           | 20                 | 35                                  | 24                 | 11               |  |
| JAN/FEB/MAR   | 1                | 0                | 0                | 0                | JAN/FEB/MAR           | 40                 | 0                                   | 0                  | 0                |  |
| APR/MAY/JUNE  | 2                | 0                | 0                | 0                | APR/MAY/JUNE          | 80                 | 0                                   | 0                  | 0                |  |