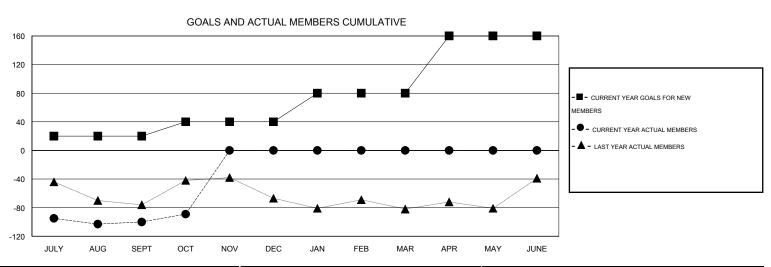

## GMT: HAL GRIFFIN LOCATION TEXAS GMT CA 1

|               |                  | Clubs            |                  |                  | Members               |                    |                                     |                    |                  |  |
|---------------|------------------|------------------|------------------|------------------|-----------------------|--------------------|-------------------------------------|--------------------|------------------|--|
|               | RESUL            | TS FOR 2014-2015 |                  |                  | RESULTS FOR 2014-2015 |                    |                                     |                    |                  |  |
| QUARTER       | NEW CLUB<br>GOAL | NEW CLUBS        | DROPPED<br>CLUBS | NET<br>GAIN/LOSS | QUARTER               | NEW MEMBER<br>GOAL | CHARTER AND<br>NEW MEMBERS<br>ADDED | DROPPED<br>MEMBERS | NET<br>GAIN/LOSS |  |
| JULY/AUG/SEPT | 0                | 0                | 0                | 0                | JULY/AUG/SEPT         | 20                 | 61                                  | 161                | -100             |  |
| OCT/NOV/DEC   | 0                | 0                | 0                | 0                | OCT/NOV/DEC           | 20                 | 35                                  | 24                 | 11               |  |
| JAN/FEB/MAR   | 1                | 0                | 0                | 0                | JAN/FEB/MAR           | 40                 | 0                                   | 0                  | 0                |  |
| APR/MAY/JUNE  | 2                | 0                | 0                | 0                | APR/MAY/JUNE          | 80                 | 0                                   | 0                  | 0                |  |